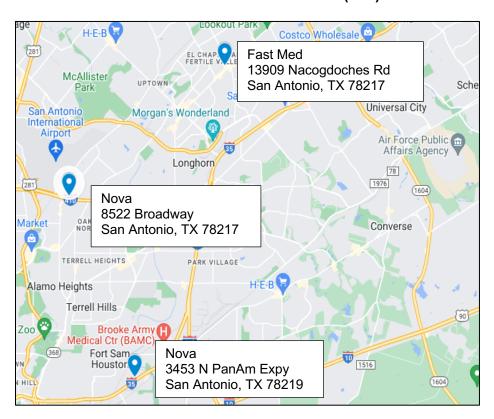

# FSG Electric San Antonio Applicants: Please present this information sheet and a photo ID at the clinic below for your drug test:

| Clinic                                      | Address1             | <u>City</u> | <u>State</u> | <u>Zip</u><br>Code | <u>Telephone</u> | <u>Hours</u>                                        |
|---------------------------------------------|----------------------|-------------|--------------|--------------------|------------------|-----------------------------------------------------|
| FastMed San Antonio                         | 13909 Nacogdoches Rd | San Antonio | TX           | 78217              | 210-655-0100     | 9:00 AM – 9:00 PM M-F,<br>9:00 AM – 6:00 PM Sat-Sun |
| Nova Medical Centers<br>Airport San Antonio | 8522 Broadway St     | San Antonio | TX           | 78217              | 210-293-1700     | 8:30 AM – 5:00 PM                                   |
| Nova Medical Centers San<br>Antonio East    | 3453 N Panam Expy    | San Antonio | TX           | 78219              | 210-293-3111     | 8:30 AM – 6:00 PM                                   |